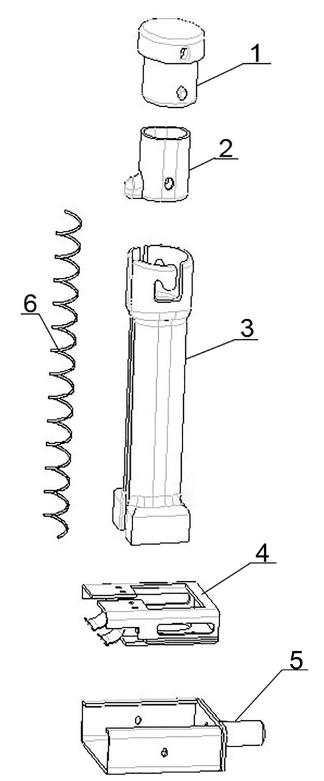

## **Tab Shooter for SR2000 Model No: SR2000TS**

| Item | Part No.    | Description    |
|------|-------------|----------------|
| 1    | SR2000TS.01 | Top Cover      |
| 2    | SR2000TS.02 | Inner Push Rod |
| 3    | SR2000TS.03 | Column         |

| Item | Part No.    | Description   |
|------|-------------|---------------|
| 4    | SR2000TS.04 | Inner Cover   |
| 5    | SR2000TS.05 | Base Cover    |
| 6    | SR2000TS.06 | Column Spring |

NOTE: It is our policy to continually improve products and as such we reserve the right to alter data, specifications and component parts without prior notice. There may be alternative versions of this product, please contact us should you require this information.